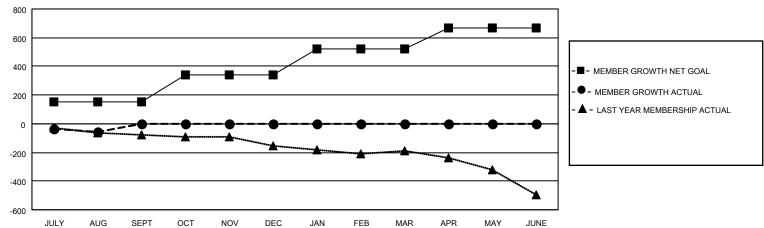

## Multiple District 202

**LOCATION: NEW ZEALAND** 

| Clubs         |               |             |               | Members               |                        |                         |                                                    |  |
|---------------|---------------|-------------|---------------|-----------------------|------------------------|-------------------------|----------------------------------------------------|--|
|               | RESULTS FOR   | R 2020-2021 |               | RESULTS FOR 2020-2021 |                        |                         |                                                    |  |
| QUARTER       | NEW CLUB GOAL | NEW CLUBS   | DROPPED CLUBS | QUARTER MEM           | BER GROWTH NET<br>GOAL | MEMBER GROWTH<br>ACTUAL | DROPPED<br>MEMBERS ACTUAL<br>(including transfers) |  |
| JULY/AUG/SEPT | 0             | 0           | 4             | JULY/AUG/SEPT         | 154                    | 123                     | 155                                                |  |
| OCT/NOV/DEC   | 1             | 0           | 0             | OCT/NOV/DEC           | 185                    | 0                       | 0                                                  |  |
| JAN/FEB/MAR   | 4             | 0           | 0             | JAN/FEB/MAR           | 181                    | 0                       | 0                                                  |  |
| APR/MAY/JUNE  | 2             | 0           | 0             | APR/MAY/JUNE          | 146                    | 0                       | 0                                                  |  |

## GOALS AND ACTUAL MEMBERS CUMULATIVE

| DROPPED CLUBS: 4 |     | 64 CLUBS OF 337 ADDED 1 OR MORE<br>NEW MEMBERS | GENDER DISTRIBUTION  MALE 6,132 (70.51%) |                |     |
|------------------|-----|------------------------------------------------|------------------------------------------|----------------|-----|
| DROPPED MEMBERS  |     |                                                | FEMALE                                   | 2,565 (29.49%) |     |
| DECEASED         | 23  | CLICK HERE FOR CUMULATIVE                      | TOTAL FAMILY UNIT MEMBERS                |                | 746 |
| CLUB CANCELLED 0 |     | MEMBERSHIP DATA                                |                                          |                | 077 |
| OTHER            | 132 |                                                | FAMILY MEMBERS PAYING HALF               |                | 377 |
| TOTAL            | 155 |                                                | 0000                                     |                |     |