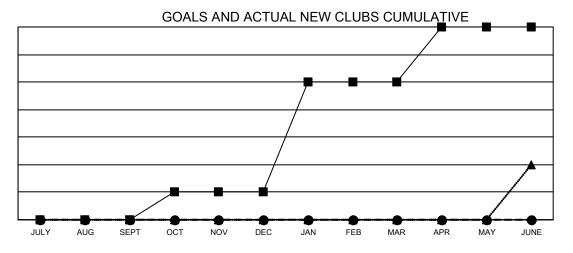

## Multiple District 202

**LOCATION: NEW ZEALAND** 

| Clubs         |               |             |               | Members               |                        |                         |                                                    |  |
|---------------|---------------|-------------|---------------|-----------------------|------------------------|-------------------------|----------------------------------------------------|--|
|               | RESULTS FOR   | R 2020-2021 |               | RESULTS FOR 2020-2021 |                        |                         |                                                    |  |
| QUARTER       | NEW CLUB GOAL | NEW CLUBS   | DROPPED CLUBS | QUARTER MEM           | BER GROWTH NET<br>GOAL | MEMBER GROWTH<br>ACTUAL | DROPPED<br>MEMBERS ACTUAL<br>(including transfers) |  |
| JULY/AUG/SEPT | 0             | 0           | 4             | JULY/AUG/SEPT         | 154                    | 123                     | 155                                                |  |
| OCT/NOV/DEC   | 1             | 0           | 0             | OCT/NOV/DEC           | 185                    | 0                       | 0                                                  |  |
| JAN/FEB/MAR   | 4             | 0           | 0             | JAN/FEB/MAR           | 181                    | 0                       | 0                                                  |  |
| APR/MAY/JUNE  | 2             | 0           | 0             | APR/MAY/JUNE          | 146                    | 0                       | 0                                                  |  |

- CURRENT YEAR GOALS FOR NEW CLUBS

- CURRENT YEAR ACTUAL NEW CLUBS

- ▲ - LAST YEAR ACTUAL NEW CLUBS